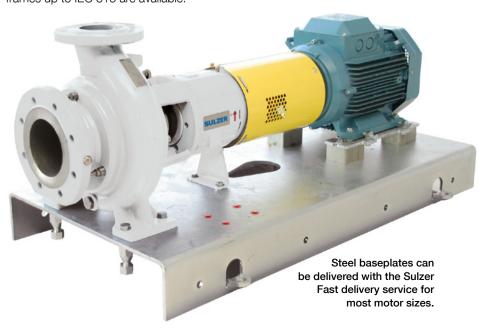

This range consists of small and midsize BE process pumps and covers more than 30 sizes. The pumps are available in cast iron or stainless steel in standard executions. Together they offer an impressive performance coverage. Baseplates for motor frames up to IEC 250, and baseframes for motor frames up to IEC 315 are available.