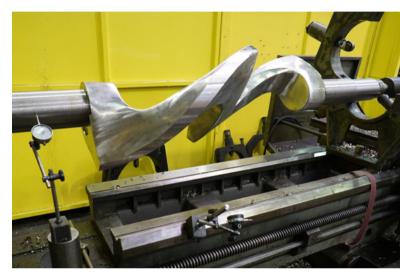

### Machining

Our service network has the capacity and capability to carry out any machining process that you require, whether you require a shaft turning to size, grinding of the repairs on a roller or the manufacture of a new component such as a gear. Services include:

- Turning
- Boring
- Milling and slotting (CNC)
- Grinding
- Pressing
- Surface engineering
- Dynamic balancing
- Alignment