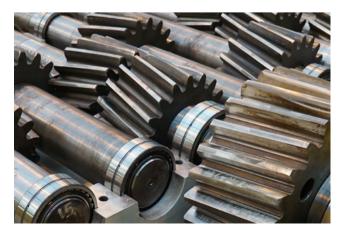

### Machining

Our service network has the capacity and capability to carry out any machining process that you require, whether you require a shaft turning to size, grinding of the repairs on a roller or the manufacture of a new component such as a gear. Services include: