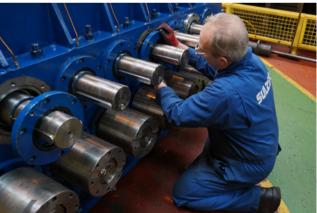

## Mechanical on-site services

For equipment that cannot be removed from your site and where it may be less time consuming or more cost effective, Sulzer carries out a number of its services on site:

- Fitting and servicing
- Predictive maintenance
- Machining
- Welding
- Thermal (metal) spraying
- Balancing
- Laser alignment
- Hydraulic services
- Labour supply