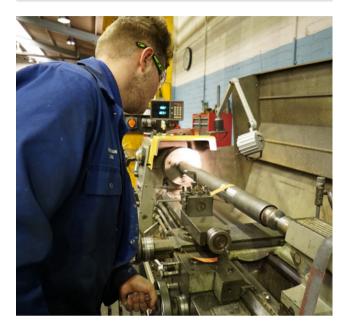

### Welding

Sulzer matches specialist coded welders to your project who work to recognised standards. We even determine the most effective method for each application so you do not have to.

- MIG
- TIG
- Hot wire TIG
- Submerged arc
- Spiral welding
- Manual metal arc