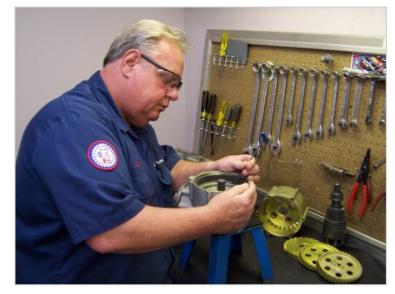

As one of TDI's longest and most established representative, we combine the experience and expertise of manufacturer approved, highly trained service personnel with top quality equipment and components. Our "value added" services include fully warranted repair and remanufacturing of starters and tailormade retrofit solutions (including ring-gear conversions), all supported by comprehensive inventory held under humidity controlled conditions in our five strategically located facilities. We use only genuine TDI parts.

Sulzer Turbo Services offers off-the-shelf new and exchange units and parts for 24x7 response