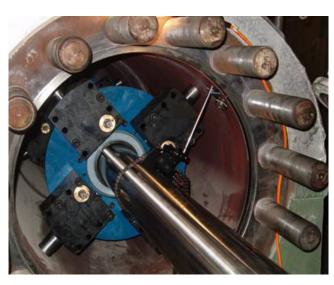

# **Bore Machining**

- · Casing repairs, bearing seats
- Valve seats and gate valve faces
- Diaphragm
- Line boring
- Housing and cylinders