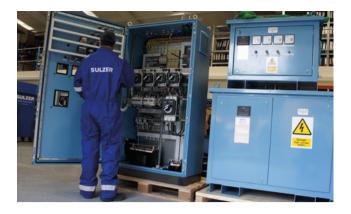

## Retrofit service

- Sulzer engineers can inspect, verify and service existing control panels where schematics may be lost / outdated due to unrecorded updates or modifications
- New schematics or GA's will be produced to reflect the verifications and updates
- Sulzer engineers can commission the control panel to test procedures and produce factory acceptance test documents as you require

#### Installation and commissioning

- 24/7 availability, 365 days per year
- Experienced control panel engineer teams