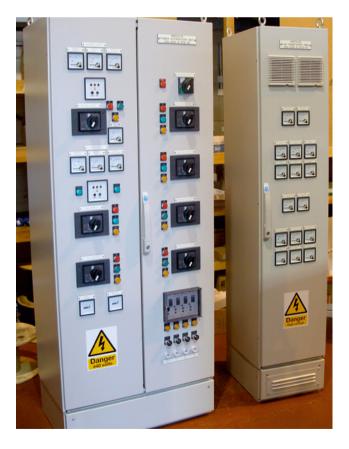

# **Electrical Control Panels and Systems**

Sulzer electrical control panel service provides a comprehensive design, manufacture and commissioning service for the production of both industrial and hazardous area control panels and systems. Operating from our state-of-the-art facility in the heart of Scotland, we work with our customers to provide cost effective design and solutions.

Specialising in the design and manufacture of surface power systems for the subsea industry; motor control centre (MCC), automated control systems and instrumentation panels.