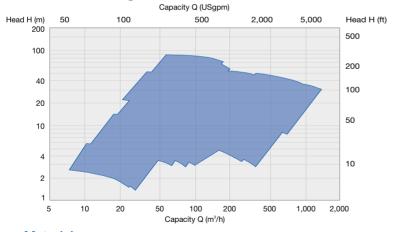

#### Performance ranges

#### Operating data

| 50 Hz           |       |                 | 60 Hz             |  |
|-----------------|-------|-----------------|-------------------|--|
| from 50 mm to 2 | 00 mm | Discharge sizes | from 2 in to 8 in |  |
| 1,200 m³/l      | า     | Capacities      | 5,400 USgpm       |  |
| up to 85 n      | n     | Heads           | up to 280 ft      |  |
| up to 10 ba     | ır*   | Pressures       | up to 150 psi*    |  |
| up to 95°C      |       | Temperatures    | up to 205°F       |  |
|                 |       |                 |                   |  |