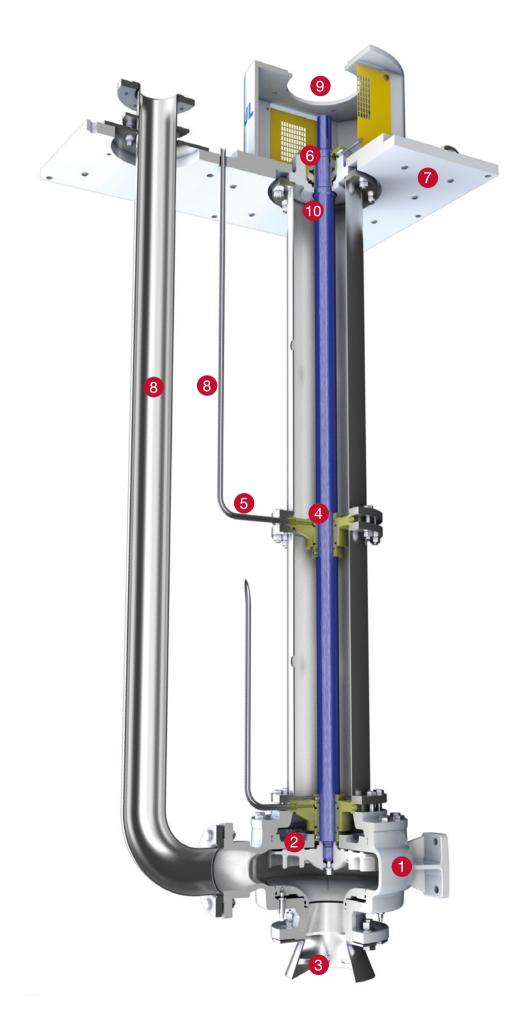

#### 1 NPP/T pump casing, impeller and side plate

- Casing, impeller and side plate are interchangeable with the Sulzer AHLSTAR NPP/T non-clogging process pump
- Minimized spare parts inventory

#### 2 Impeller

- Non-clogging impeller (closed or vortex) with wide open channels and self-cleaning vane profile
- Liquids containing large solids, long fibers, clips or plastics will not plug the impeller
- Non-plugging impeller back vane design prevents plugging caused by longer fibers or plastics
- Pressure-reducing impeller front vanes and self-cleaning cutter grooves prevent fibers from entering the gap between the impeller and side plate and reduce internal flow losses

#### 3 Suction bell

 Stainless steel suction bell with guiding and straining vanes to help prevent clogging

#### 4 Line shaft and bearing design

- One-piece shaft guarantees straightness and easy assembly
- Strong and rigid intermediate support bearing of silicon carbide resists chemicals and abrasives

#### 6 Column bearing lubrication

- Water lubrication as standard
- Grease lubrication as option

#### 6 Thrust bearing

 Heavy-duty roller bearing unit with angular contact ball bearings guarantees long bearing lifetime. Grease lubrication.

#### Mounting plate and driver support

 Epoxy-coated carbon steel mounting plate and motor stool as standard

#### 8 Discharge pipe

 Length adjustment in discharge piping and flexible sealing water hoses for proper mounting

#### Drivers and coupling

- IEC 34-7 with IM code V1 or corresponding Nema vertical motors as standard
- Flexible Rex-Viva coupling is standard. Other coupling types also available

#### 10 Shaft seal

No shaft seal needed, resulting in more reliable operation