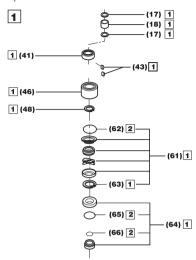

### Repair kit

Sulzer offers repair kits for repair of dewatering and sludge pumps. The common known design philosophy with modular families makes it possible to repair any of the J 12 - J 84, JC 24 - JC 84 and JS 12 - JS 84 pumps with only three kits.

Exploded spare part drawings shows complete pumps and highlights the parts included in each delivered repair kit.

### Repair kits available

| Pump model                  | P/N      |
|-----------------------------|----------|
| J 12-15, JS 12-15           | 00830940 |
| J 24-44, JC 24-44, JS 24-44 | 00830941 |
| JC 34                       | 00831807 |
| J 54-84, JC 54-84, JS 54-84 | 00830942 |
| J 205                       | 00831607 |
| J 405                       | 00831608 |
| J 604                       | 00831609 |

Numbers refer to item numbers in spare part list drawing.