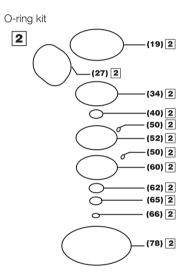

### O-ring kit

Sulzer offers o-ring kits for repair of dewatering and sludge pumps. The o-ring kit is included in the repair kit.

Exploded spare part drawings shows complete pumps and highlights the parts included in each delivered o-ring kit.

## O-ring kits available

| Pump model                  | P/N      |
|-----------------------------|----------|
| J 12-15, JS 12-15           | 00830232 |
| J 24-44, JC 24-44, JS 24-44 | 61190240 |
| JC 34                       | 00830192 |
| J 54-84, JC 54-84, JS 54-84 | 61190242 |
| J 205                       | 61190244 |
| J 405                       | 00830455 |
| J 604                       | 61190839 |

Numbers refer to item numbers in spare part list drawing.