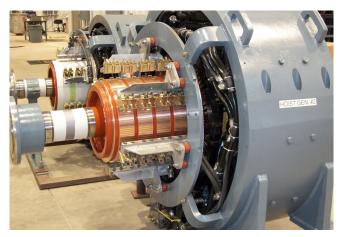

# **Electrical Repair Facility**

- AC motors to 15,000 HP
- AC generators
- DC motors to 10,000 HP
- DC generators to 5 MW
- Traction and Wheelmotors
- DC test panel to 750V 100A
- AC test panel to 4160
- 20,000 lb. balancing capabilities