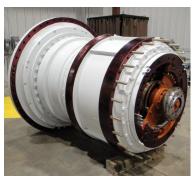

# **Electrical Repair Facility**

- AC motors to 15,000 HP
- AC generators
- DC motors to 10,000 HP
- DC generators to 5 MW
- Traction and Wheelmotors
- DC test panel to 750V 100A
- AC test panel to 4160
- 20,000 lb. balancing capabilities