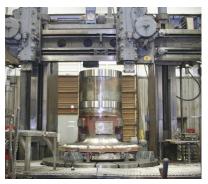

# **Machining Facility**

- Horizontal boring machines to y = 84" x 120"
- Lathes to 48" swing x 264 long
- Vertical boring machines to 104" swing 84" under rail
- Mills, drill presses, grinders, keyseaters