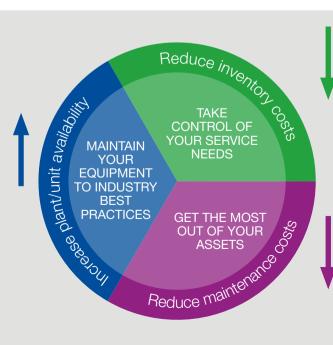

## Increased plant/unit availability:

- OEM design and quality for optimal performance
- Greater interchangability
- Immediate pump overhaul

## Reduce inventory costs:

- Flexibility to use only those components needed
- Easily identify and replenish components
- Critical items are safe, secure and stored locally

## Reduce maintenance costs:

- Organized, contained and controlled set of parts for specific pump and/or set of pumps
- Reduce repair cycle time
- Reduce expediting fees

Sulzer fixit-kits are a further development of the Sulzer parts box solution. These are portable versions of our full size Sulzer parts box that organize and save you time and effort, designed and specially configured to house and protect your investment. Our kits have everything you need to service pump mechanical seals and bearings in the field. In a word, "portability", defines our Sulzer fixit-kits. Take them where you need them with all the same quality and features of its big brother.