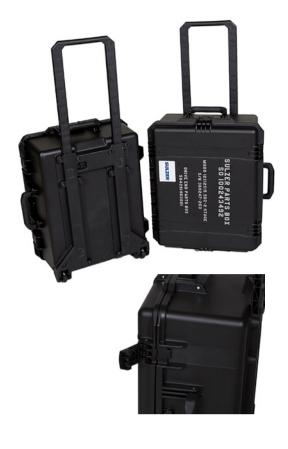

# Sulzer fixit-kit

The Sulzer fixit-kit and Sulzer parts boxes are the answer to managing risk. Sulzer as a leading provider of OEM quality parts for pumps offers Sulzer fixit-kit and Sulzer parts boxes as your spare parts solution for all pump ranges. It contains a complete set of parts to repair critical equipment and return it back to service in the shortest amount of time.

## Reduce maintenance costs:

- Organized, contained and controlled set of parts for specific pump and/or set of pumps
- Reduce repair cycle time
- Reduce expediting fees

Sulzer fixit-kits are a further development of the Sulzer parts box solution. These are portable versions of our full size Sulzer parts box that organize and save you time and effort, designed and specially configured to house and protect your investment. Our kits have everything you need to service pump mechanical seals and bearings in the field. In a word, "portability", defines our Sulzer fixit-kits. Take them where you need them with all the same quality and features of its big brother.