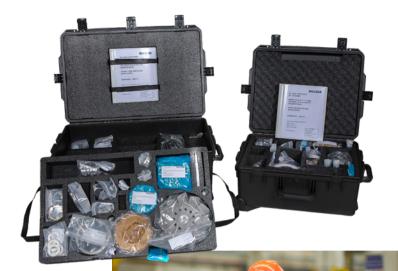

# Sulzer fixit-kit

The Sulzer fixit-kit and Sulzer parts boxes are the answer to managing risk. Sulzer as a leading provider of OEM quality parts for pumps offers Sulzer fixit-kit and Sulzer parts boxes as your spare parts solution for all pump ranges. It contains a complete set of parts to repair critical equipment and return it back to service in the shortest amount of time.

## Reduce maintenance costs:

- Organized, contained and controlled set of parts for specific pump and/or set of pumps
- Reduce repair cycle time
- Reduce expediting fees

Sulzer fixit-kits are a further development of the Sulzer parts box solution. These are portable versions of our full size Sulzer parts box that organize and save you time and effort, designed and specially configured to house and protect your investment. Our kits have everything you need to service pump mechanical seals and bearings in the field. In a word, "portability", defines our Sulzer fixit-kits. Take them where you need them with all the same quality and features of its big brother.

#### **Features**

- Combination of any bearing, seal or coupling
- Serialized All kits get labelled with appropriate part number, pump size, model and serial numbers
- Managable Each kit is light enough for one person to handle
- Easy rolling Stainless steel bearings
- Protected Tough heavy duty polymer shell with each compartment filled with "bagged and tagged" part
- Watertight Tongue and groove fit with a polymer O-ring acting as a waterproof seal
- Reinforced padlock protectors Stainless steel reinforced padlock protectors
- Double-throw latches Prevent unexpected loss of contents