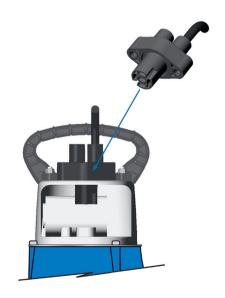

# EasyFit cable connector

Plug-in cable connection for simple replacement of damaged cable without disassembling the pump.

- Backwash level
- 2. Baskwash loop with base above the backwash level