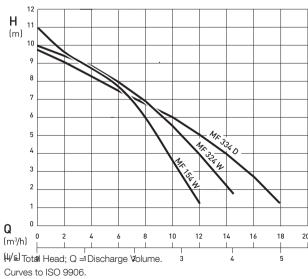

## Performance curves

<sup>\*\*</sup> P1 = Power taken from mains. P2 = Power at motor shaft

<sup>\*\*\* 3</sup> m only with KS pump. Not available on VO; according to VDE regulations submersible pumps for use externally must have a fixed cable connection with a length of at least 10 m. Regulations vary by country.

#### **Technical Data**

| MF                          | 154 W         | 324 W         | 334 D         | 354 W         | 404 D         | 504 W         |
|-----------------------------|---------------|---------------|---------------|---------------|---------------|---------------|
| Discharge connection*       | G 1½"-1¼"     | G 1½"-1¼"     | G 1½"-1¼"     | G 2"          | G 2"          | G 2"          |
| Motor power [kW]** P1<br>P2 | 0.65<br>0.42  | 0.83<br>0.54  | 0.83<br>0.56  | 1.10<br>0.70  | 1.41<br>0.80  | 2.05<br>1.45  |
| Speed [r/min]               | 2900          | 2900          | 2900          | 2900          | 2900          | 2900          |
| Rated voltage [V]           | 220-240 1~    | 220-240 1~    | 400 3~        | 220-240 1~    | 400 3~        | 220-240 1~    |
| Rated current [A]           | 2.8           | 3.6           | 1.4           | 4.8           | 2.0           | 9.0           |
| Cable type [H07RN8-F]       | 3G1.0         | 3G1.0         | 4G1.0         | 3G1.0         | 4G1.0         | 3G1.0         |
| Cable length [m]***         | 3, 10, 20, 30 | 3, 10, 20, 30 | 3, 10, 20, 30 | 3, 10, 20, 30 | 3, 10, 20, 30 | 3, 10, 20, 30 |
| Weight [kg]                 | 8.5           | 8.5           | 8.9           | 14.0          | 14.0          | 17.0          |
| Solids size [mm]            | 20            | 30            | 30            | 40            | 40            | 40            |
| MF                          | 565 W         | 665 D         | 804 D         | VO 354 W      | VO 504 W      | VO 804 D      |
| Discharge connection*       | DN 65         | DN 65         | G 2"          | G 2"- C       | G 2"- C       | G 2"- C       |
| Motor power [kW]** P1<br>P2 | 2.6<br>1.8    | 2.6<br>2.0    | 2.40<br>1.80  | 1.10<br>0.70  | 2.05<br>1.45  | 2.40<br>1.80  |
| Speed [r/min]               | 2900          | 2900          | 2900          | 2900          | 2900          | 2900          |
| Rated voltage [V]           | 220-240 1~    | 400 3~        | 400 3~        | 220-240 1~    | 220-240 1~    | 400 3~        |
| Rated current [A]           | 11.6          | 4.6           | 4.1           | 4.8           | 9.0           | 4.1           |
| Cable type [H07RN8-F]       | 3G1.0         | 4G1.0         | 4G1.0         | 3G1.0         | 3G1.0         | 4G1.0         |
| Cable length [m]***         | 3, 10, 20, 30 | 3, 10, 20, 30 | 3, 10, 20, 30 | 10, 20, 30    | 10, 20, 30    | 10, 20, 30    |
|                             |               |               |               |               |               |               |
| Weight [kg]                 | 24.0          | 24.0          | 20.0          | 15.2          | 18.2          | 21.2          |