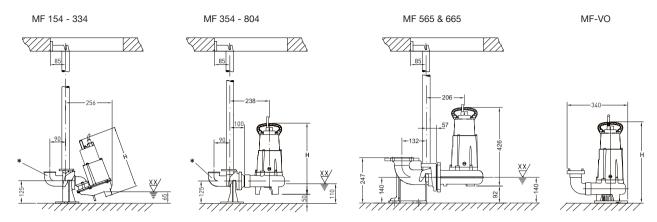

## Dimensions (mm)

XX/= Lowest switch off level. Minimum switch on level is at least 100 mm higher.

\* Elbow to be supplied by customer.

| MF 565 and | 665 with | support legs |
|------------|----------|--------------|

| MF        | Н   |
|-----------|-----|
| 154       | 333 |
| 324 & 334 | 350 |
| 354 & 404 | 372 |
| 504       | 425 |
| 804       | 450 |
| 354-VO    | 377 |
| 504-VO    | 430 |
| 804-VO    | 455 |