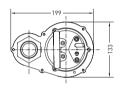

## Dimensions (mm)

XX/= Lowest switch off level. Minimum switch on level is at least 100 mm higher.

\* Elbow to be supplied by customer.

| MF 565 and | 665 with | support legs |
|------------|----------|--------------|

| MF        | Н   |
|-----------|-----|
| 154       | 333 |
| 324 & 334 | 350 |
| 354 & 404 | 372 |
| 504       | 425 |
| 804       | 450 |
| 354-VO    | 377 |
| 504-VO    | 430 |
| 804-VO    | 455 |