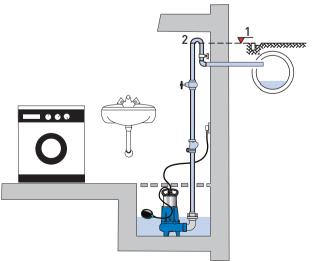

# Installation

Attention to the backwash level is of vital importance for effective dewatering. All outflow points located below the backwash level must be protected against back flow according to EN 12056 standard.

# EasyFit cable connector

Plug-in cable connection for simple replacement of damaged cable without disassembling the pump.

- Backwash level
- 2. Baskwash loop with base above the backwash level