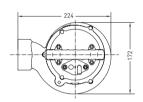

## Dimensions (mm)

XX/= Lowest switch off level. Minimum switch on level is at least 100 mm higher.

\* Elbow to be supplied by customer.

| MF 565 and | 665 with | support legs |
|------------|----------|--------------|

| MF        | Н   |
|-----------|-----|
| 154       | 333 |
| 324 & 334 | 350 |
| 354 & 404 | 372 |
| 504       | 425 |
| 804       | 450 |
| 354-VO    | 377 |
| 504-VO    | 430 |
| 804-VO    | 455 |