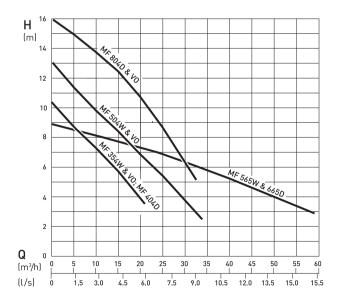

## Performance curves

<sup>\*\*</sup> P1 = Power taken from mains. P2 = Power at motor shaft

<sup>\*\*\* 3</sup> m only with KS pump. Not available on VO; according to VDE regulations submersible pumps for use externally must have a fixed cable connection with a length of at least 10 m. Regulations vary by country.

#### **Technical Data**

| MF                          | 154 W         | 324 W         | 334 D         | 354 W         | 404 D         | 504 W         |
|-----------------------------|---------------|---------------|---------------|---------------|---------------|---------------|
| Discharge connection*       | G 1½"-1¼"     | G 1½"-1¼"     | G 1½"-1¼"     | G 2"          | G 2"          | G 2"          |
| Motor power [kW]** P1<br>P2 | 0.65<br>0.42  | 0.83<br>0.54  | 0.83<br>0.56  | 1.10<br>0.70  | 1.41<br>0.80  | 2.05<br>1.45  |
| Speed [r/min]               | 2900          | 2900          | 2900          | 2900          | 2900          | 2900          |
| Rated voltage [V]           | 220-240 1~    | 220-240 1~    | 400 3~        | 220-240 1~    | 400 3~        | 220-240 1~    |
| Rated current [A]           | 2.8           | 3.6           | 1.4           | 4.8           | 2.0           | 9.0           |
| Cable type [H07RN8-F]       | 3G1.0         | 3G1.0         | 4G1.0         | 3G1.0         | 4G1.0         | 3G1.0         |
| Cable length [m]***         | 3, 10, 20, 30 | 3, 10, 20, 30 | 3, 10, 20, 30 | 3, 10, 20, 30 | 3, 10, 20, 30 | 3, 10, 20, 30 |
| Weight [kg]                 | 8.5           | 8.5           | 8.9           | 14.0          | 14.0          | 17.0          |
| Solids size [mm]            | 20            | 30            | 30            | 40            | 40            | 40            |
| MF                          | 565 W         | 665 D         | 804 D         | VO 354 W      | VO 504 W      | VO 804 D      |
| Discharge connection*       | DN 65         | DN 65         | G 2"          | G 2"- C       | G 2"- C       | G 2"- C       |
| Motor power [kW]** P1<br>P2 | 2.6<br>1.8    | 2.6<br>2.0    | 2.40<br>1.80  | 1.10<br>0.70  | 2.05<br>1.45  | 2.40<br>1.80  |
| Speed [r/min]               | 2900          | 2900          | 2900          | 2900          | 2900          | 2900          |
| Rated voltage [V]           | 220-240 1~    | 400 3~        | 400 3~        | 220-240 1~    | 220-240 1~    | 400 3~        |
| Rated current [A]           | 11.6          | 4.6           | 4.1           | 4.8           | 9.0           | 4.1           |
| Cable type [H07RN8-F]       | 3G1.0         | 4G1.0         | 4G1.0         | 3G1.0         | 3G1.0         | 4G1.0         |
| Cable length [m]***         | 3, 10, 20, 30 | 3, 10, 20, 30 | 3, 10, 20, 30 | 10, 20, 30    | 10, 20, 30    | 10, 20, 30    |
|                             |               |               |               |               |               |               |
| Weight [kg]                 | 24.0          | 24.0          | 20.0          | 15.2          | 18.2          | 21.2          |