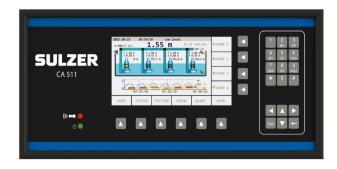

# Graphical Operator Interface Type ABS CA 511

The graphical operator interface type ABS CA 511 is used in combination with the PC 441 pump controller for operation and configuration.

The operator interface communicates and power supplies through the CAN-bus. The graphical display is of a TFT type with a 480 x 272 pixels resolution and also fitted with 28 keys for easy operation and configuration of the PC 441 unit. The graphical user interface enables an easy and user friendly operation.

#### **Features**

- IP 65 front panel protection
- Only builds 25 mm deep behind panel
- Large colour TFT screen
- Resolution, 480 x 272 Dots
- 10 quick navigations keys
- Combined numerical and alphanumerical keys
- CAN bus status led
- General alarm led
- Settable for metric and US units