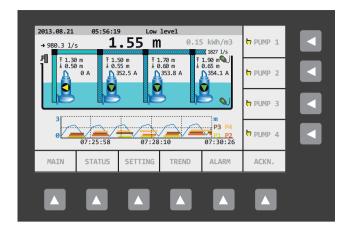

ponse time, typical                                   | 36 ms                                                                                   |
| Viewing angle                                            | 45-50 degrees                                                                           |
| Keyboard                                                 | 28 keys                                                                                 |
| Led indicators                                           | 2                                                                                       |
| Communication                                            | Field bus of CAN type, max 250 meter cable length using same earth potential.           |

#### Main display view when connected to PC 441



#### Pump status view when connected to PC 441



### Station trend when connected to PC 441