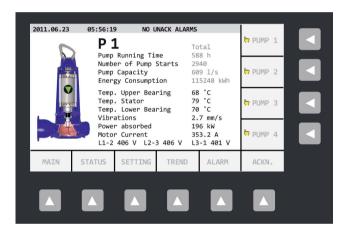

| 36 ms                                                                                   |
| Viewing angle                                            | 45-50 degrees                                                                           |
| Keyboard                                                 | 28 keys                                                                                 |
| Led indicators                                           | 2                                                                                       |
| Communication                                            | Field bus of CAN type, max 250 meter cable length using same earth potential.           |

#### Main display view when connected to PC 441



#### Pump status view when connected to PC 441



### Station trend when connected to PC 441