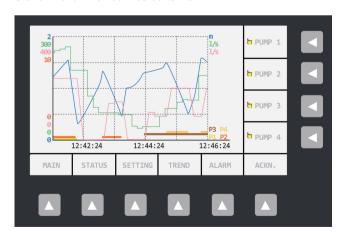

|
| Viewing angle                                            | 45-50 degrees                                                                           |
| Keyboard                                                 | 28 keys                                                                                 |
| Led indicators                                           | 2                                                                                       |
| Communication                                            | Field bus of CAN type, max 250 meter cable length using same earth potential.           |

#### Main display view when connected to PC 441



#### Pump status view when connected to PC 441



### Station trend when connected to PC 441