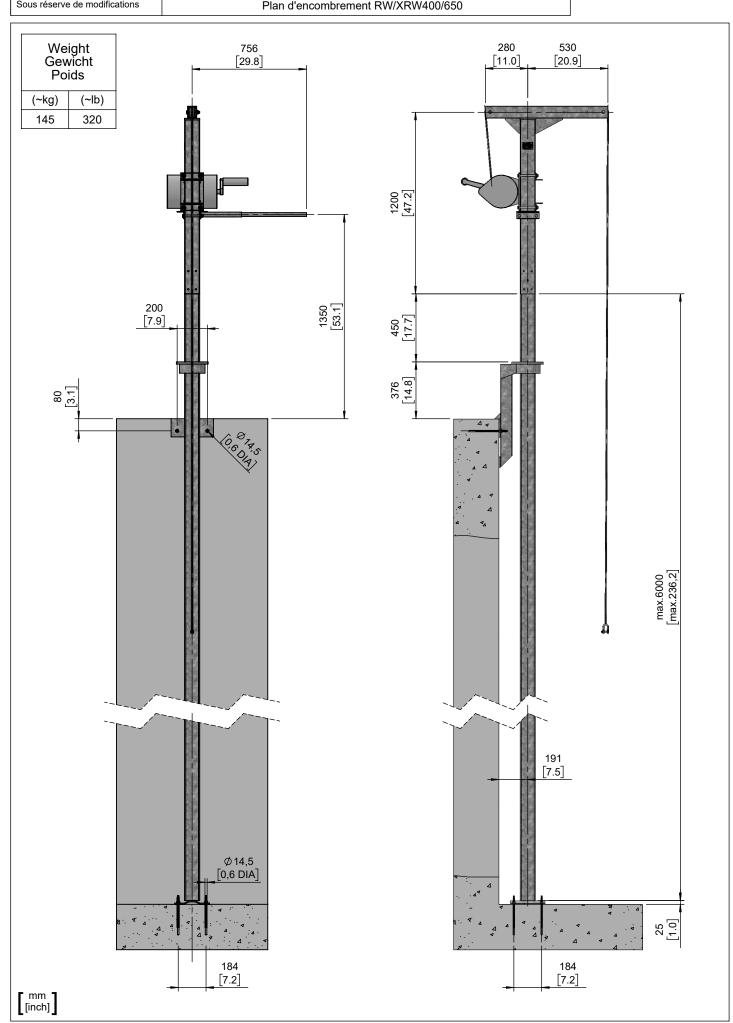

Weight Gewicht Poids (~kg) (~lb) 95 209

mm [inch]

| No: M-14.0587 - 01 Dat/Nam.: 26.09.2017 / K. Srb  | Set lifting device support        |
|---------------------------------------------------|-----------------------------------|
| Cad Code: M_140587                                | Dimension sheet RW/XRW400/650     |
| Technical changes reserved Änderungen vorbehalten | Maßblatt RW/XRW400/650            |
| Sous réserve de modifications                     | Dian dianombroment DW/VDW/400/650 |

| No: M-14.0588 - 01 Dat/Nam.: 26.09.2017 / K. Srb  | Set lifting device support        |
|---------------------------------------------------|-----------------------------------|
| Cad Code: M_140588                                | Dimension sheet RW/XRW400/650     |
| Technical changes reserved Änderungen vorbehalten | Maßblatt RW/XRW400/650            |
| Sous réserve de modifications                     | Plan d'encombrement RW/XRW400/650 |