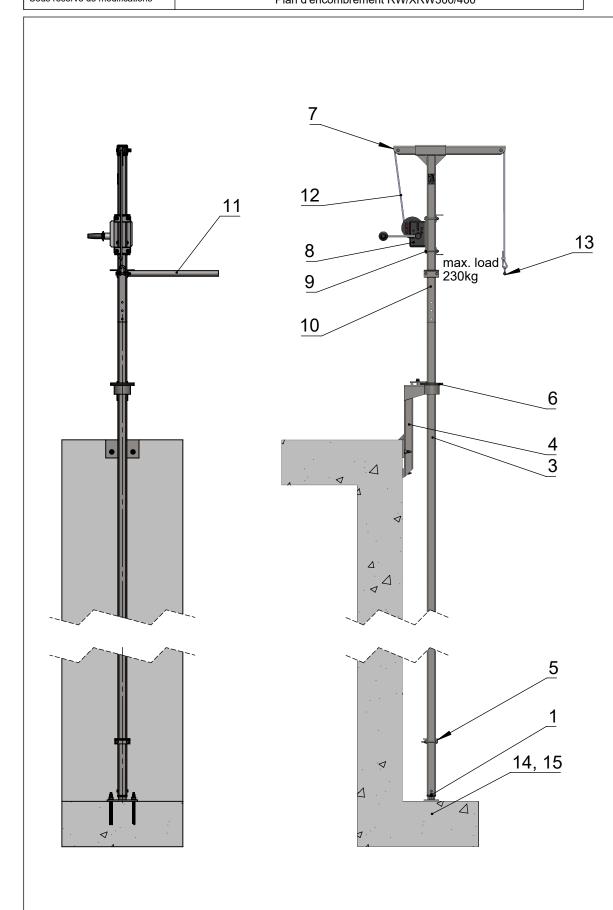

| No: M-14.0405 - 03 Dat/Nam.: 01.02.2019 /P.Coleman | Set lifting device support        |
|----------------------------------------------------|-----------------------------------|
| Cad Code: M_140405                                 | Dimension sheet RW/XRW300/400     |
| Technical changes reserved Änderungen vorbehalten  | Maßblatt RW/XRW300/400            |
| Sous réserve de modifications                      | Plan d'encombrement RW/XRW300/400 |