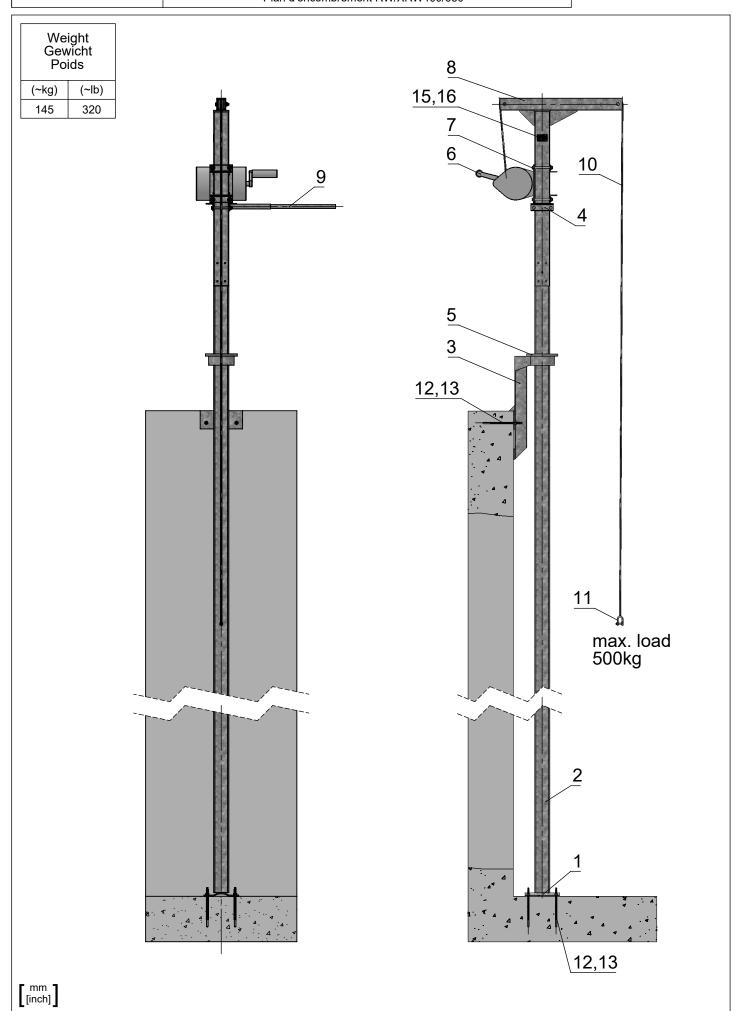

| No: M-14.0588 - 01 Dat/Nam.: 26.09.2017 / K. Srb  | Set lifting device support        |
|---------------------------------------------------|-----------------------------------|
| Cad Code: M_140588                                | Dimension sheet RW/XRW400/650     |
| Technical changes reserved Änderungen vorbehalten | Maßblatt RW/XRW400/650            |
| Sous réserve de modifications                     | Plan d'encombrement RW/XRW400/650 |