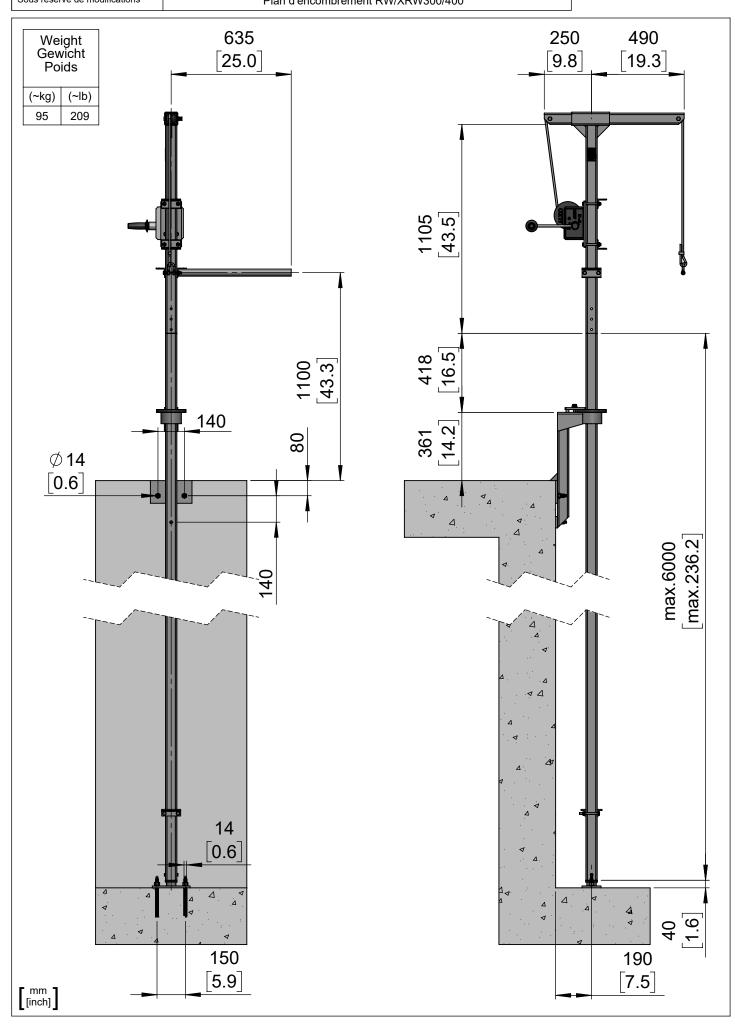

| No: M-14.0404 - 03 Dat/Nam.: 01.02.2019 /P.Coleman | Set lifting device support         |  |
|----------------------------------------------------|------------------------------------|--|
| Cad Code: M_140404                                 | Dimension sheet RW/XRW300/400      |  |
| Technical changes reserved Änderungen vorbehalten  | Maßblatt RW/XRW300/400             |  |
| Sous réserve de modifications                      | Plan d'ancombrement PM/YPM/200/400 |  |

| No: M-14.0405 - 03 Dat/Nam.: 01.02.2019 /P.Coleman | Set lifting device support        |
|----------------------------------------------------|-----------------------------------|
| Cad Code: M_140405                                 | Dimension sheet RW/XRW300/400     |
| Technical changes reserved Änderungen vorbehalten  | Maßblatt RW/XRW300/400            |
| Sous réserve de modifications                      | Plan d'encombrement RW/XRW300/400 |