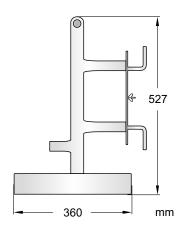

#### Cary case - part number 00831704

Carry case en (10.2019), Copyright © Sulzer Ltd 2019

This document does not provide a warranty or guarantee of any kind. Please contact us for a description of the warranties and guarantees offered with our products. Directions for use and safety will be given separately. All information herein is subject to change without notice.