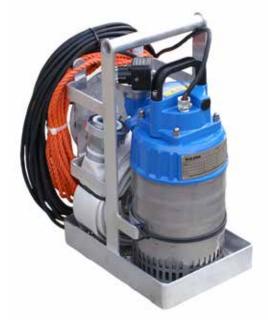

## Carry case J 12 & J 15

### General

Time is the most critical factor in situations calling for a dewatering solution. Sulzer offers a carry case for J 12 and J 15 pumps for fast, easy and safe installation.

The carry case is simply lifted off a truck and brought to where it is needed. For emergencies, all equipment needed on site can be stored on the carry case; such as pump, discharge connection, hose, couplings, lifting rope and extra accessories for low level pumping. When pumping is complete, the parts are easily put back into the carry case and can be safely returned to the truck or the next site.

### Application

The carry case offers:

- Fast and easy installation.
- Ergonomic handle makes it easy to carry and safely lift off a truck.
- The sturdy frame protects equipment during transport and simplifies storage.