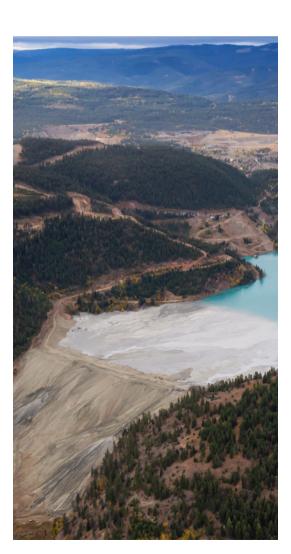

## Typical mine water applications

- · Open pit mine dewatering
- Underground mine dewatering
- Water intake and water supply
- Water treatment
- Process water
- · Process dewatering
- Tailing ponds and water reclamation
- Mine sites