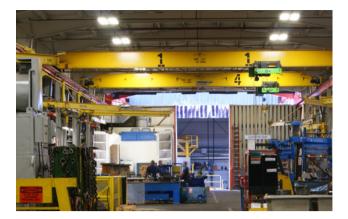

## Resources and facilities

Sulzer's comprehensive service center in Burnaby, Canada is fully equipped to maintain and repair all types of vertical and horizontal pumps. Over 72'000 ft² of shop space houses complete assembly machining and welding capabilities, underneath 1 x 60 ton and 5 x 10 ton bridge cranes along with 2 ton and 1 ton jib cranes for handling capability. Projects are completed by highly experienced staff of engineers, project managers, sales managers, and technicians combined with a crew of dedicated craftsmen.