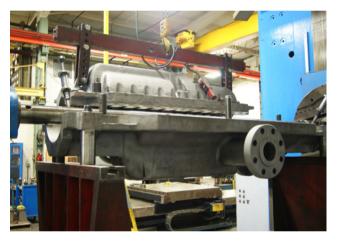

## Resources and facilities

Sulzer's comprehensive service center in Burnaby, Canada is fully equipped to maintain and repair all types of vertical and horizontal pumps. Over 72'000 ft² of shop space houses complete assembly machining and welding capabilities, underneath 1 x 60 ton and 5 x 10 ton bridge cranes along with 2 ton and 1 ton jib cranes for handling capability. Projects are completed by highly experienced staff of engineers, project managers, sales managers, and technicians combined with a crew of dedicated craftsmen.

## Benefit from our extensive capabilities

- Disassembly, inspection, assembly and pipe fitting
- Full machining and repair capabilities
- ASME IX qualified welding services (SMAW, GTAW, FCAW and GMAW) and PWHT capabilities
- Inspection and non-destructive examination
- Balancing
- Hydrotesting to 6'000 psi and pump performance testing
- Reverse engineering and re-rates