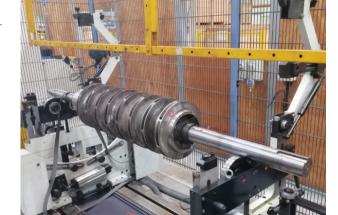

# **Turbomachinery Services**

- · Maintenance, overhaul and field services
- Rotor repairs
- Root-cause analysis
- Inspection and analysis
- Troubleshooting
- · Aftermarket spare-parts
- Reverse engineering
- Retrofit
- Coatings

# Specifications & equipping highlights

- Floor area: 240 sqm
- Overhead crane: 1 x 15 tonnes
- Forklift: 3 tonnes
- High precision lathes: 2m x OD 500mm
- Balancing machine: 1 x 5.5 tonne and 1 x 300kg
- 3D scanner
- · Vertical drilling machine
- · Sand blasting cleaning facility
- · Lathe machine
- Vibration and thermal measurement tools
- Complete welding equipment