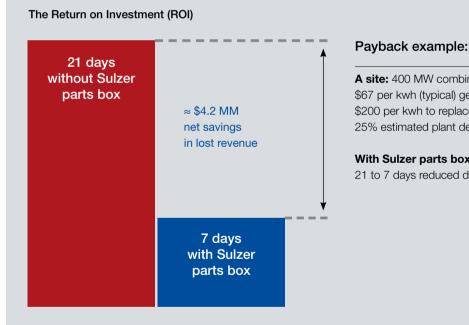

#### Your benefit from Sulzer parts box:

A site: 400 MW combined-cycle power plant \$67 per kwh (typical) generation cost \$200 per kwh to replace lost generation 25% estimated plant derate

#### With Sulzer parts box:

21 to 7 days reduced derate

"Isn't it about time you called Sulzer for your parts box solution?"

For further information contact us at: partsbox@sulzer.com

E10343 en 11.2023, Copyright © Sulzer Ltd 2023