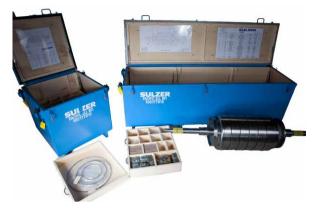

# Sulzer parts box

The Sulzer parts box is the answer to managing risk. Sulzer as a leading provider of OEM quality parts for pumps offers the Sulzer parts box as your spare parts solution for all pump ranges related to power generation. It contains a complete set of parts to repair critical equipment and return it back to service in the shortest amount of time.

#### Sulzer parts box standard features:

- Easy to transport
- Crane and forklift ready
- Heavy steel construction
- Serialized
- Stenciled with pump model, size, tag number and serial number
- Solid wood trays with compartments sized for each part
- Heavy duty gas cylinders to ease lid opening
- · Heavy duty latches and lock
- Detailed documentation contained inside
- All parts are clearly marked, tagged and wrapped
- 100% QA/QC inspected