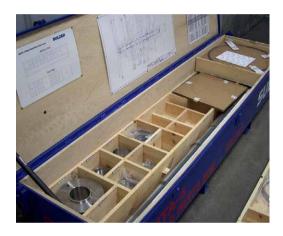

#### Sulzer parts box standard features:

- Easy to transport
- Crane and forklift ready
- Heavy steel construction
- Serialized
- Stenciled with pump model, size, tag number and serial number
- Solid wood trays with compartments sized for each part
- Heavy duty gas cylinders to ease lid opening
- · Heavy duty latches and lock
- Detailed documentation contained inside
- All parts are clearly marked, tagged and wrapped
- 100% QA/QC inspected