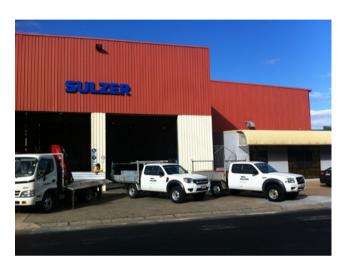

# Salisbury service centre >

Sulzer is your global partner with reliable and sustainable solutions for your key operations. You benefit from a local service provider with global experience in the repair and maintenance of all types of rotating equipment. In Australia, you are supported by an extensive network of seven service centres located across the country.

Discover newfound performance and longevity for your equipment at the Salisbury service centre in Queensland. The facility supports key industries locally including mining, rail, power generation and general industries. Projects are completed by highly experienced engineers and technicians and are complimented by local field service engineers.

Sulzer Australia Pty Ltd 8/268 Evans Road 4107 Salisbury, Queensland Phone +61 7 32167055 salisbury.service@sulzer.com