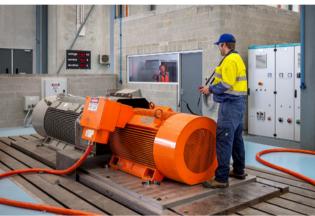

### Resources and facilities

- Cranage up to 40 tonnes
- Balancing up to 20 tonnes
- Load testing up to 1.2 MW at 11'000 volts
- Full state-of-the-art suite of testing static and function capabilities