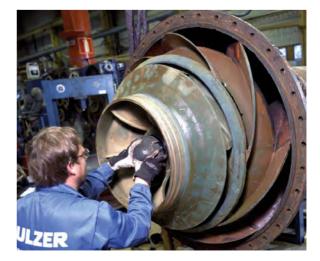

#### **Pump services**

You benefit from:

- High quality and cost effective repair and overhaul service
- Performance analysis
- · On-site and remote monitoring
- Troubleshooting
- Mechanical inspection and hydraulic upgrades
- Predictive maintenance
- · Gear box repairs