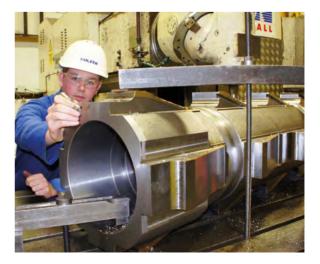

#### Mechanical machining

You benefit from:

- · Custom machining solution to suit your need
- Capabilities include welding, metal spraying, grinding, chromium plating and remanufacture
- Metal coating method can be selected for components to optimise operation and maintenance costs
- · Service agreements and frameworks
- 24/7 rapid response and field service