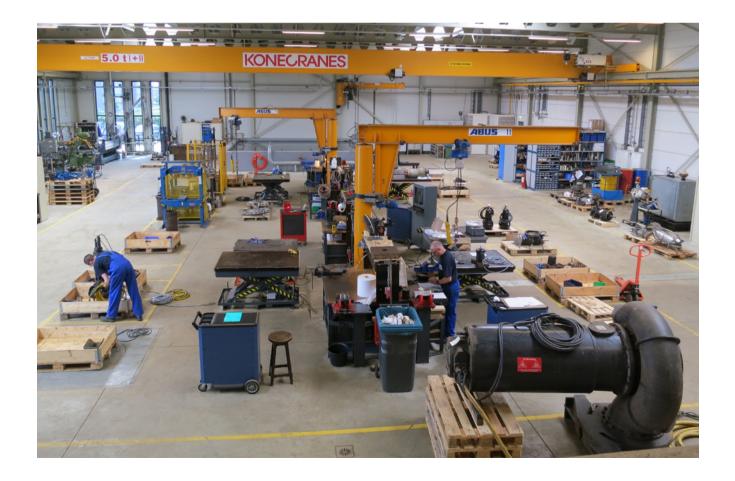

#### **Resources and facilities**

Our comprehensive workshop facility in Maastricht-Airport is fully equipped to overhaul and repair all types of rotating machinery. We're also able to test submerged pumps up to 90 kW in our own test facility. Additional spare parts support is provided by Sulzer global network of spare parts manufacturing centers. The office center houses engineering, contract administration and sales staff providing services for a wide range of hydraulic, mechanical and metallurgical problems. For complex projects, Sulzer's' engineering and technology groups provide the center with industry leading mechanical design and hydraulic development support.