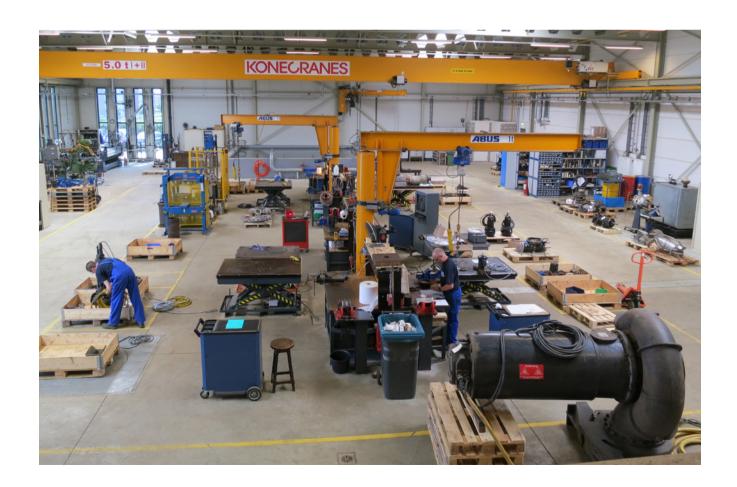

#### Resources and facilities

Our comprehensive workshop facility in Maastricht-Airport is fully equipped to overhaul and repair all types of rotating machinery. We're also able to test submerged pumps up to 90 kW in our own test facility. Additional spare parts support is provided by Sulzer global network of spare parts manufacturing centers. The office center houses engineering, contract administration and sales staff providing services for a wide range of hydraulic, mechanical and metallurgical problems. For complex projects, Sulzer's' engineering and technology groups provide the center with industry leading mechanical design and hydraulic development support.

### Service expertise

- Repair and refurbishment of all types of pumps and agitators (either Sulzer or non-Sulzer manufacture).
- Equipment performance and material upgrades to meet changing process requirements.
- Provision of skilled field personnel for on-site overhauls, installation, start up and commissioning work plus machinery diagnostics and trouble shooting.
- Round the clock emergency service.
- Comprehensive test facility to test submerged pumps up to 90 kW.
- Tailored engineering solutions to enhance equipment reliability and effectiveness.
- Inventory management, exchange unit service program as well as other long term service contracts.
- ISO 9001, ISO 14001 and VCA certified facility.