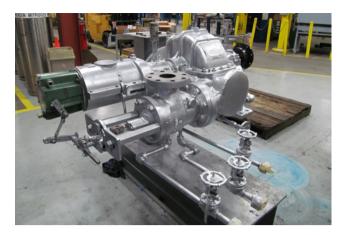

### Quick turn pump repair workflow

- Received, disassembled and inspected
- Pressure washed
- Pictorial report and analysis is compiled
- Parts replaced with customer-supplied or preordered parts and/or enhancements or upgrades
- Reassembled and mechanical seals are air-tested
- Painted, shipped and delivered within seven days