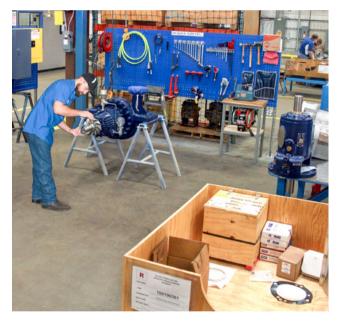

#### Quick turn resources and facilities

Sulzer's quick turn pump cell service center in Santa Fe Springs, California Service is designed to deliver standard process pump repairs within seven days and to ensure maximum efficiency to deliver quality repairs.

#### Service center equipment

- Full range of dynamic balancing up to 2'400 lbs. with 120" swing
- Horizontal boring mills machines to machine from 60" to 144"
- Vertical boring mills from 58" width swing to 44" height under rail
- Niles planner 120" x 44" table under head
- Horizontal 50 ton press
- Mills, drills, lathes and key seaters