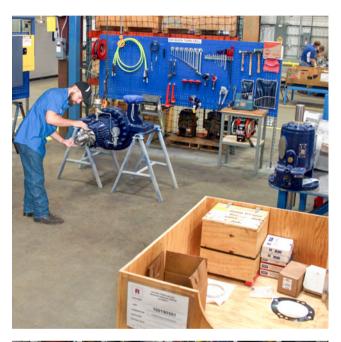

#### Quick turn resources and facilities

Sulzer's quick turn pump cell service center in Joliet, Illinois is designed to deliver standard process pump repairs within seven days and to ensure maximum efficiency to deliver quality repairs.

### Service center equipment

- Schenck full range dynamic balancer with capacity up to 5'000 lbs.
- Two 4" horizontal boring mills (Lucas and Tos)
- Betts vertical boring mill with a 108" table
- Ingersoll planner mill 120" x 44" under head
- Vertical turret lathe
- Four engine lathes
- Bickford drill press
- Cincinnati, KBC and Lagun "Megamill" milling machines