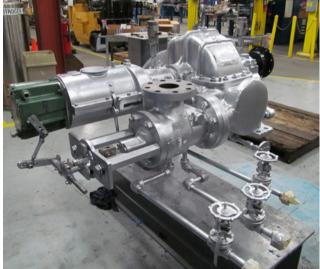

#### Quick turn pump repair workflow

- Received, disassembled and inspected
- Blasted, cleaned and NDE inspected
- Pictorial report and analysis is compiled
- Parts replaced with customer-supplied or preordered parts and/or enhancements or upgrades
- Reassembled and mechanical seals are air-tested
- Painted, shipped and delivered within seven days

#### Comprehensive service offering

- Machine shop repair services (manufacture and repair)
- Welding services (buildup and fabrication)
- Reverse engineering with material, case, bearing housing, mechanical seal and impeller repairs and upgrades
- Qualified vendors in support of new and used parts
- Turnkey field services and field testing
- 24-hour emergency repair
- Full time second shift
- Balancing
- Hydro testing