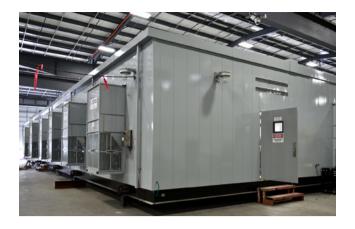

#### E-houses and VFD building includes

- Medium and low voltage switchgear, motor control center
- Medium and low voltage VFDs
- Control and automation system
- Transformer
- HVAC and heating system
- Un-interruptible power system (UPS)
- Fire and gas system

## Solutions to let you focus on your core business

Sulzer offers integrated electrical solutions that tie together the post-sale services, support and extended warranties as well as turnkey packages that include pre-engineered electrical modules and pump solutions that are custom fit-for-purpose. Included are the motor and pump, variable frequency drive (VFD), VFD building, and balance of electrical equipment such as switchgears and motor control center all within the E-house. The power transformer substation can also be provided skid-mounted if required. These modules provide a one-stop-shop, line-to-load solution.