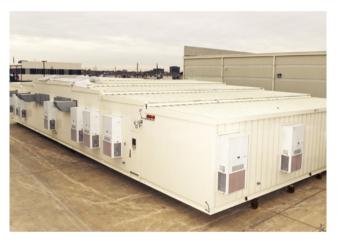

#### E-houses and VFD building includes

- Medium and low voltage switchgear, motor control center
- Medium and low voltage VFDs
- Control and automation system
- Transformer
- HVAC and heating system
- Un-interruptible power system (UPS)
- Fire and gas system

## Solutions to let you focus on your core business

Sulzer offers integrated electrical solutions that tie together the post-sale services, support and extended warranties as well as turnkey packages that include pre-engineered electrical modules and pump solutions that are custom fit-for-purpose. Included are the motor and pump, variable frequency drive (VFD), VFD building, and balance of electrical equipment such as switchgears and motor control center all within the E-house. The power transformer substation can also be provided skid-mounted if required. These modules provide a one-stop-shop, line-to-load solution.