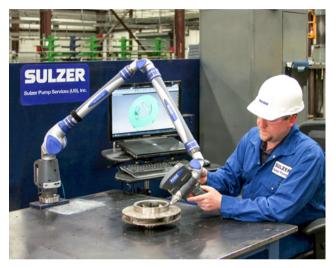

#### Service center equipment

- Full range dynamic balancer with capacity up to 5'000 lbs.
- Three 10" horizontal boring mills
- Planner mill 60" x 100" under head
- Two vertical lathes with 60" swing to 96" under rail
- Seven CNC and manual lathes up to 36" swing
- Two CNC and manual mills
- Two radial drill presses

### Comprehensive service offering

- Machine shop repair services (manufacture and repair)
- Welding services (buildup and fabrication)
- Reverse engineering with material, case, bearing housing, mechanical seal and impeller repairs and upgrades
- Qualified vendors in support of new and used parts
- Turnkey field services and field testing
- 24-hour emergency repair
- Full time second shift
- Balancing
- Hydro testing