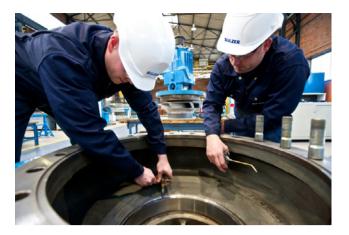

#### Quick turn pump repair workflow

- Received, disassembled and inspected
- Pressure washed
- Pictorial report and analysis is compiled
- Parts replaced with customer-supplied or preordered parts and/or enhancements or upgrades
- Reassembled and mechanical seals are air-tested
- Painted, shipped and delivered within seven days

### Comprehensive service offering

- Machine shop repair services (manufacture and repair)
- Welding services (buildup and fabrication)
- Reverse engineering with material, case, bearing housing, mechanical seal and impeller repairs and upgrades
- Qualified vendors in support of new and used parts
- Turnkey field services and field testing
- 24-hour emergency repair
- Full time second shift
- Balancing
- Hydro testing