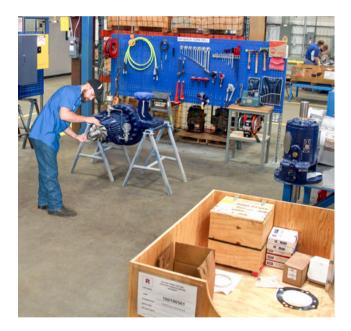

#### Quick turn resources and facilities

Sulzer's quick turn pump cell service center in Pasadena is designed to deliver standard process pump repairs within seven days and to ensure maximum efficiency to deliver quality repairs.

#### Quick turn pump repair workflow

- Received, disassembled and inspected
- Pressure washed
- Pictorial report and analysis is compiled
- Parts replaced with customer-supplied or preordered parts and/or enhancements or upgrades
- Reassembled and mechanical seals are air-tested
- Painted, shipped and delivered within seven days