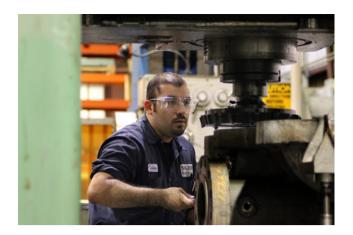

## Service center equipment

- Full range dynamic balancer with capacity up to 5'000 lbs.
- Three 10" horizontal boring mills
- Planner mill 60" x 100" under head
- Two vertical lathes with 60" swing to 96" under rail
- Seven CNC and manual lathes up to 36" swing
- Two CNC and manual mills
- Two radial drill presses