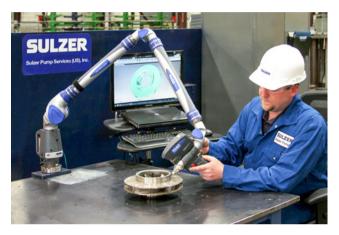

# Benefit from our comprehensive service offering

- Machine shop repair services (manufacture and repair)
- Welding services (buildup and fabrication)
- Quick turn cell for end suction and small horizontal split case pumps
- Pump upgrades to latest API610 standards
- Reverse engineering
- Qualified vendors in support of new and used parts
- Turnkey field services and field testing
- 24-hour emergency repair
- Complete inventory of bearings, wear rings, shafting and raw material to manufacture pump repair parts
- Customer training

## Service center equipment

- Full range dynamic balancer with capacity up to 5'000 lbs.
- Three 10" horizontal boring mills
- Planner mill 60" x 100" under head
- Two vertical lathes with 60" swing to 96" under rail
- Seven CNC and manual lathes up to 36" swing
- Two CNC and manual mills
- Two radial drill presses