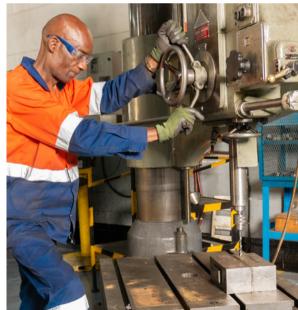

## Service center capabilities

- Service center working area of 110 m<sup>2</sup> including an overhead crane with a capacity of up to 10 tons
- Machining capability (shafts, sleeves, bushes, bearing housings, casings, impellers, wear rings). Maximum capacity in terms of dimensions: D = 320 mm, L = 5 m
- Sand blasting (capacity L = 3 m, W = 2 m, H = 2 m; weight: 2 tons)
- Balancing of rotating components (from 75 kg to 3'000 kg, diameters from 50 mm to 125 mm)
- Metal fabrication