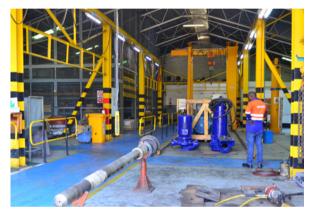

## Service center capabilities

- Service center working area of 110 m<sup>2</sup> including an overhead crane with a capacity of up to 10 tons
- Machining capability (shafts, sleeves, bushes, bearing housings, casings, impellers, wear rings). Maximum capacity in terms of dimensions: D = 320 mm, L = 5 m
- Sand blasting (capacity L = 3 m, W = 2 m, H = 2 m; weight: 2 tons)
- Balancing of rotating components (from 75 kg to 3'000 kg, diameters from 50 mm to 125 mm)
- Metal fabrication