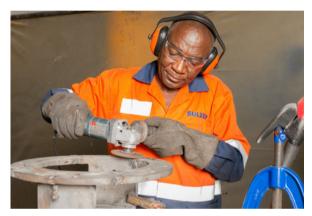

## Service expertise and offers

- Repair/reconditioning of pumps and associated equipment
- Installation and commissioning services
- Onsite condition monitoring services
- Trials program
- Pump rentals
- Spare parts support program
- Contracts administration FPA, service contracts

## Service center capabilities

- Service center working area of 110 m<sup>2</sup> including an overhead crane with a capacity of up to 10 tons
- Machining capability (shafts, sleeves, bushes, bearing housings, casings, impellers, wear rings). Maximum capacity in terms of dimensions: D = 320 mm, L = 5 m
- Sand blasting (capacity L = 3 m, W = 2 m, H = 2 m; weight: 2 tons)
- Balancing of rotating components (from 75 kg to 3'000 kg, diameters from 50 mm to 125 mm)
- Metal fabrication