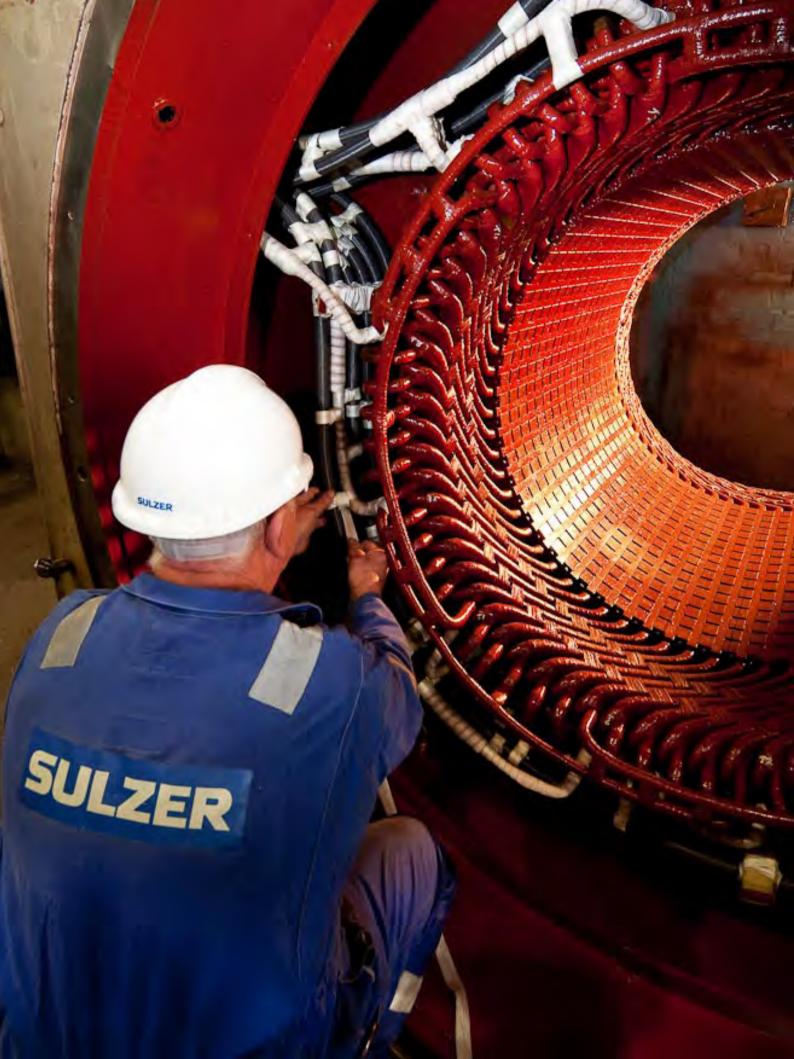

## **Emergency Repairs at Sea**

Normally, large electrical rotating machines are removed from a ship in berth or dry dock. This often requires dismantling surrounding equipment or main support structures and cutting a hole in the ship's side. However, Sulzer has the expertise to repair most rotating machines in situ. In an emergency, our experienced and highly-skilled engineers fly to meet the ship, wherever it is, and provide the urgent service that helps you minimize cost and vessel downtime.

### **Fast Coil Production**

While our engineers are on board dismantling the machine, we are manufacturing new coils at one of our special facilities around the globe. Once completed and tested, the coils are dispatched to the vessel in time for the Sulzer engineers to seamlessly continue the repair. Our coil workshops are among the best equipped coil manufacturing facilities in the world, capable of producing all types and sizes of AC coils and bars, DC and Rogowski coils.