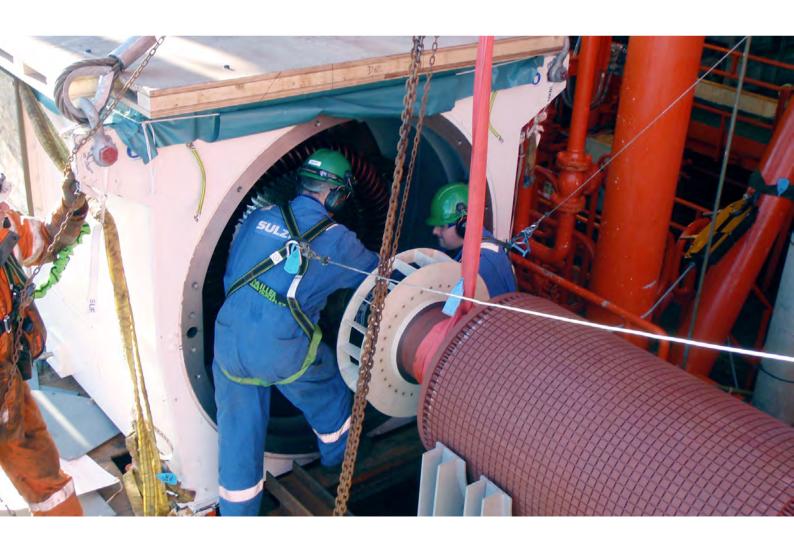

## **Emergency Repairs at Sea**

Normally, large electrical rotating machines are removed from a ship in berth or dry dock. This often requires dismantling surrounding equipment or main support structures and cutting a hole in the ship's side. However, Sulzer has the expertise to repair most rotating machines in situ. In an emergency, our experienced and highly-skilled engineers fly to meet the ship, wherever it is, and provide the urgent service that helps you minimize cost and vessel downtime.

### **Fast Coil Production**

While our engineers are on board dismantling the machine, we are manufacturing new coils at one of our special facilities around the globe. Once completed and tested, the coils are dispatched to the vessel in time for the Sulzer engineers to seamlessly continue the repair. Our coil workshops are among the best equipped coil manufacturing facilities in the world, capable of producing all types and sizes of AC coils and bars, DC and Rogowski coils.