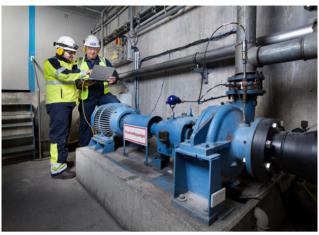

# Targeted actions | experts modernize equipment through retrofit

- Standard and cost-effective repair or maintenance
- Customized retrofit with minimal disruption
- Replacement

Diagnosed after DOC BOX installation: The pump is running outside its performance range