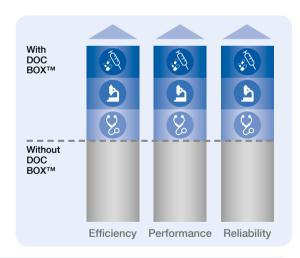

### DOC BOX by Sulzer is a set of services to help you to optimize your pumps' reliability, efficiency and performance

As a true value enabler, DOC BOX is temporarily deployed to problem pumps that are insufficiently instrumented, collecting data whilst in operation, and transforming it into insight. Sulzer engineers will provide expert advice on targeted actions. DOC BOX can be applied to your Sulzer and 3rd party pumps.

DOC BOX has the potential to deliver significant savings and improve your overall profitability by:

- allowing root causes to be systematically identified and eliminated
- reducing operational risk
- minimizing unproductive downtime
- optimizing the asset lifespan