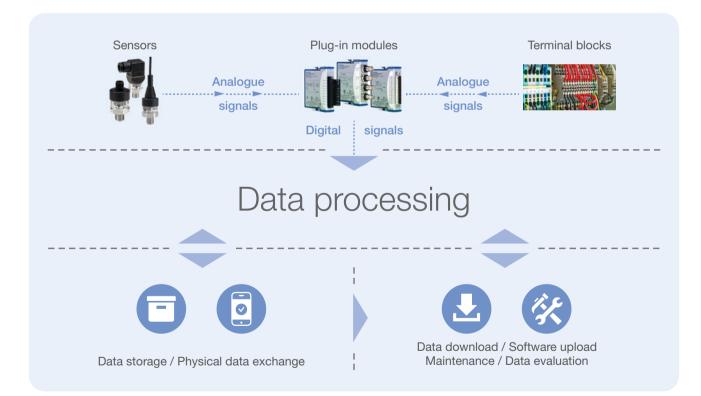

### Data acquisition | to evaluate the actual efficiency and reliability

- Fast temporary installation on site
- Real-time data collection
- Secure data handling and remote access

# Data analysis | experts identify bad performer and actor pumps

- Systematic data processing and analysis
- Detection of anomalies
- · Identification of root causes