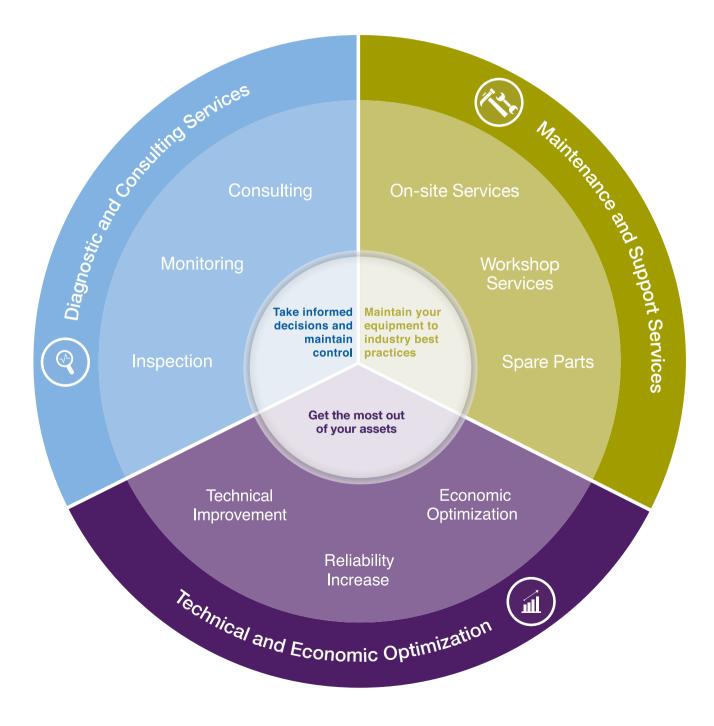

# **Diagnostic and Consulting Services**

Sulzer monitoring and diagnostic services are designed to help you optimize energy consumption and match equipment performance with process needs

# **Maintenance and Support Services**

Through our workshops and engineers, we provide support to ensure your equipment runs reliably

# **Technical and Economic Optimization**