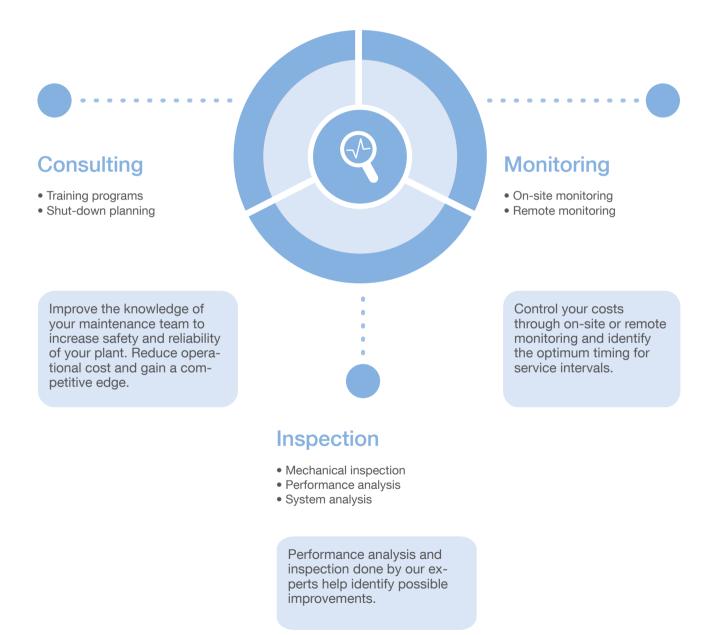

# **Diagnostic and Consulting Services**

Sulzer monitoring and diagnostic services are designed to help you optimize energy consumption and match equipment performance with process needs