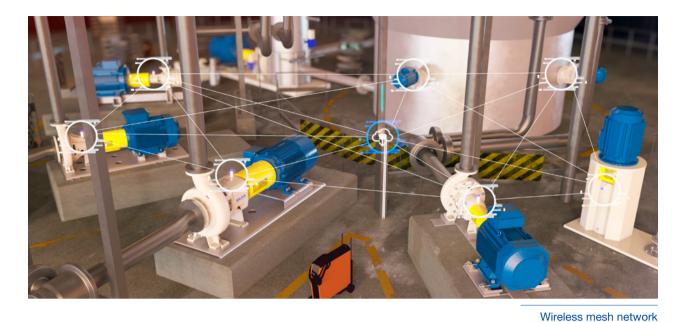

# Sulzer Sense wireless IoT condition monitoring

Condition monitoring helps identify changes in equipment condition parameters and indicate potential faults at an early stage. Sulzer Sense monitoring device will measure machine vibrations and temperature to detect possible imbalance, misalignment, looseness and bearing wear, and thus improve predictive maintenance. Sulzer Sense devices are batterypowered and operate in a wireless mesh network, which means that the devices are easy and cost-efficient to deploy and operate.

### Sulzer Sense concept

- Sensor + gateway + cloud service
- Measures temperature and vibration
- Wireless mesh technology
- Measuring sensor battery-operated, gateway to be connected to power supply
- Cloud connection via cellular, WiFi or Ethernet network
- Water and dust proof
- Plug and play