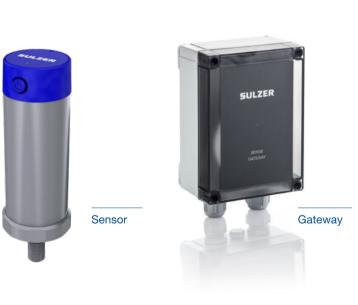

### Sulzer Sense concept

- Sensor + gateway + cloud service
- Measures temperature and vibration
- Wireless mesh technology
- Measuring sensor battery-operated, gateway to be connected to power supply
- Cloud connection via cellular, WiFi or Ethernet network
- Water and dust proof
- Plug and play