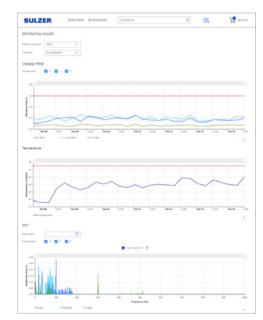

## Easy, safe and convenient

- Results, trends and analysis available anywhere and anytime in Sulzer's online service via laptop, mobile phone or tablet
- Easy and safe thanks to an alert in the cloud service when adjusted temperature or vibration limits are exceeded. Daily, weekly or monthly e-mail report with details on the exceedances of the limit values as an option.
- Possibility to transfer measurement data to customer's own system
- Secure cloud-based solution, no software installation required

#### **Cloud service**